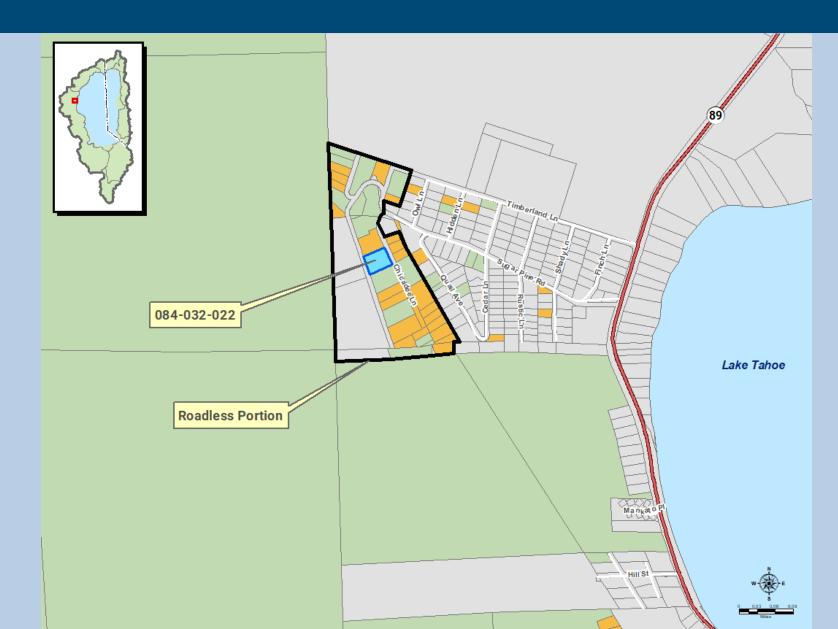

#### **Timberland Parcel**

Staff recommends adoption of Resolution 21-11-02 authorizing the acquisition of 975 Chicadee Lane (Placer County Assessment Number 084-032-022) for up to \$25,000.