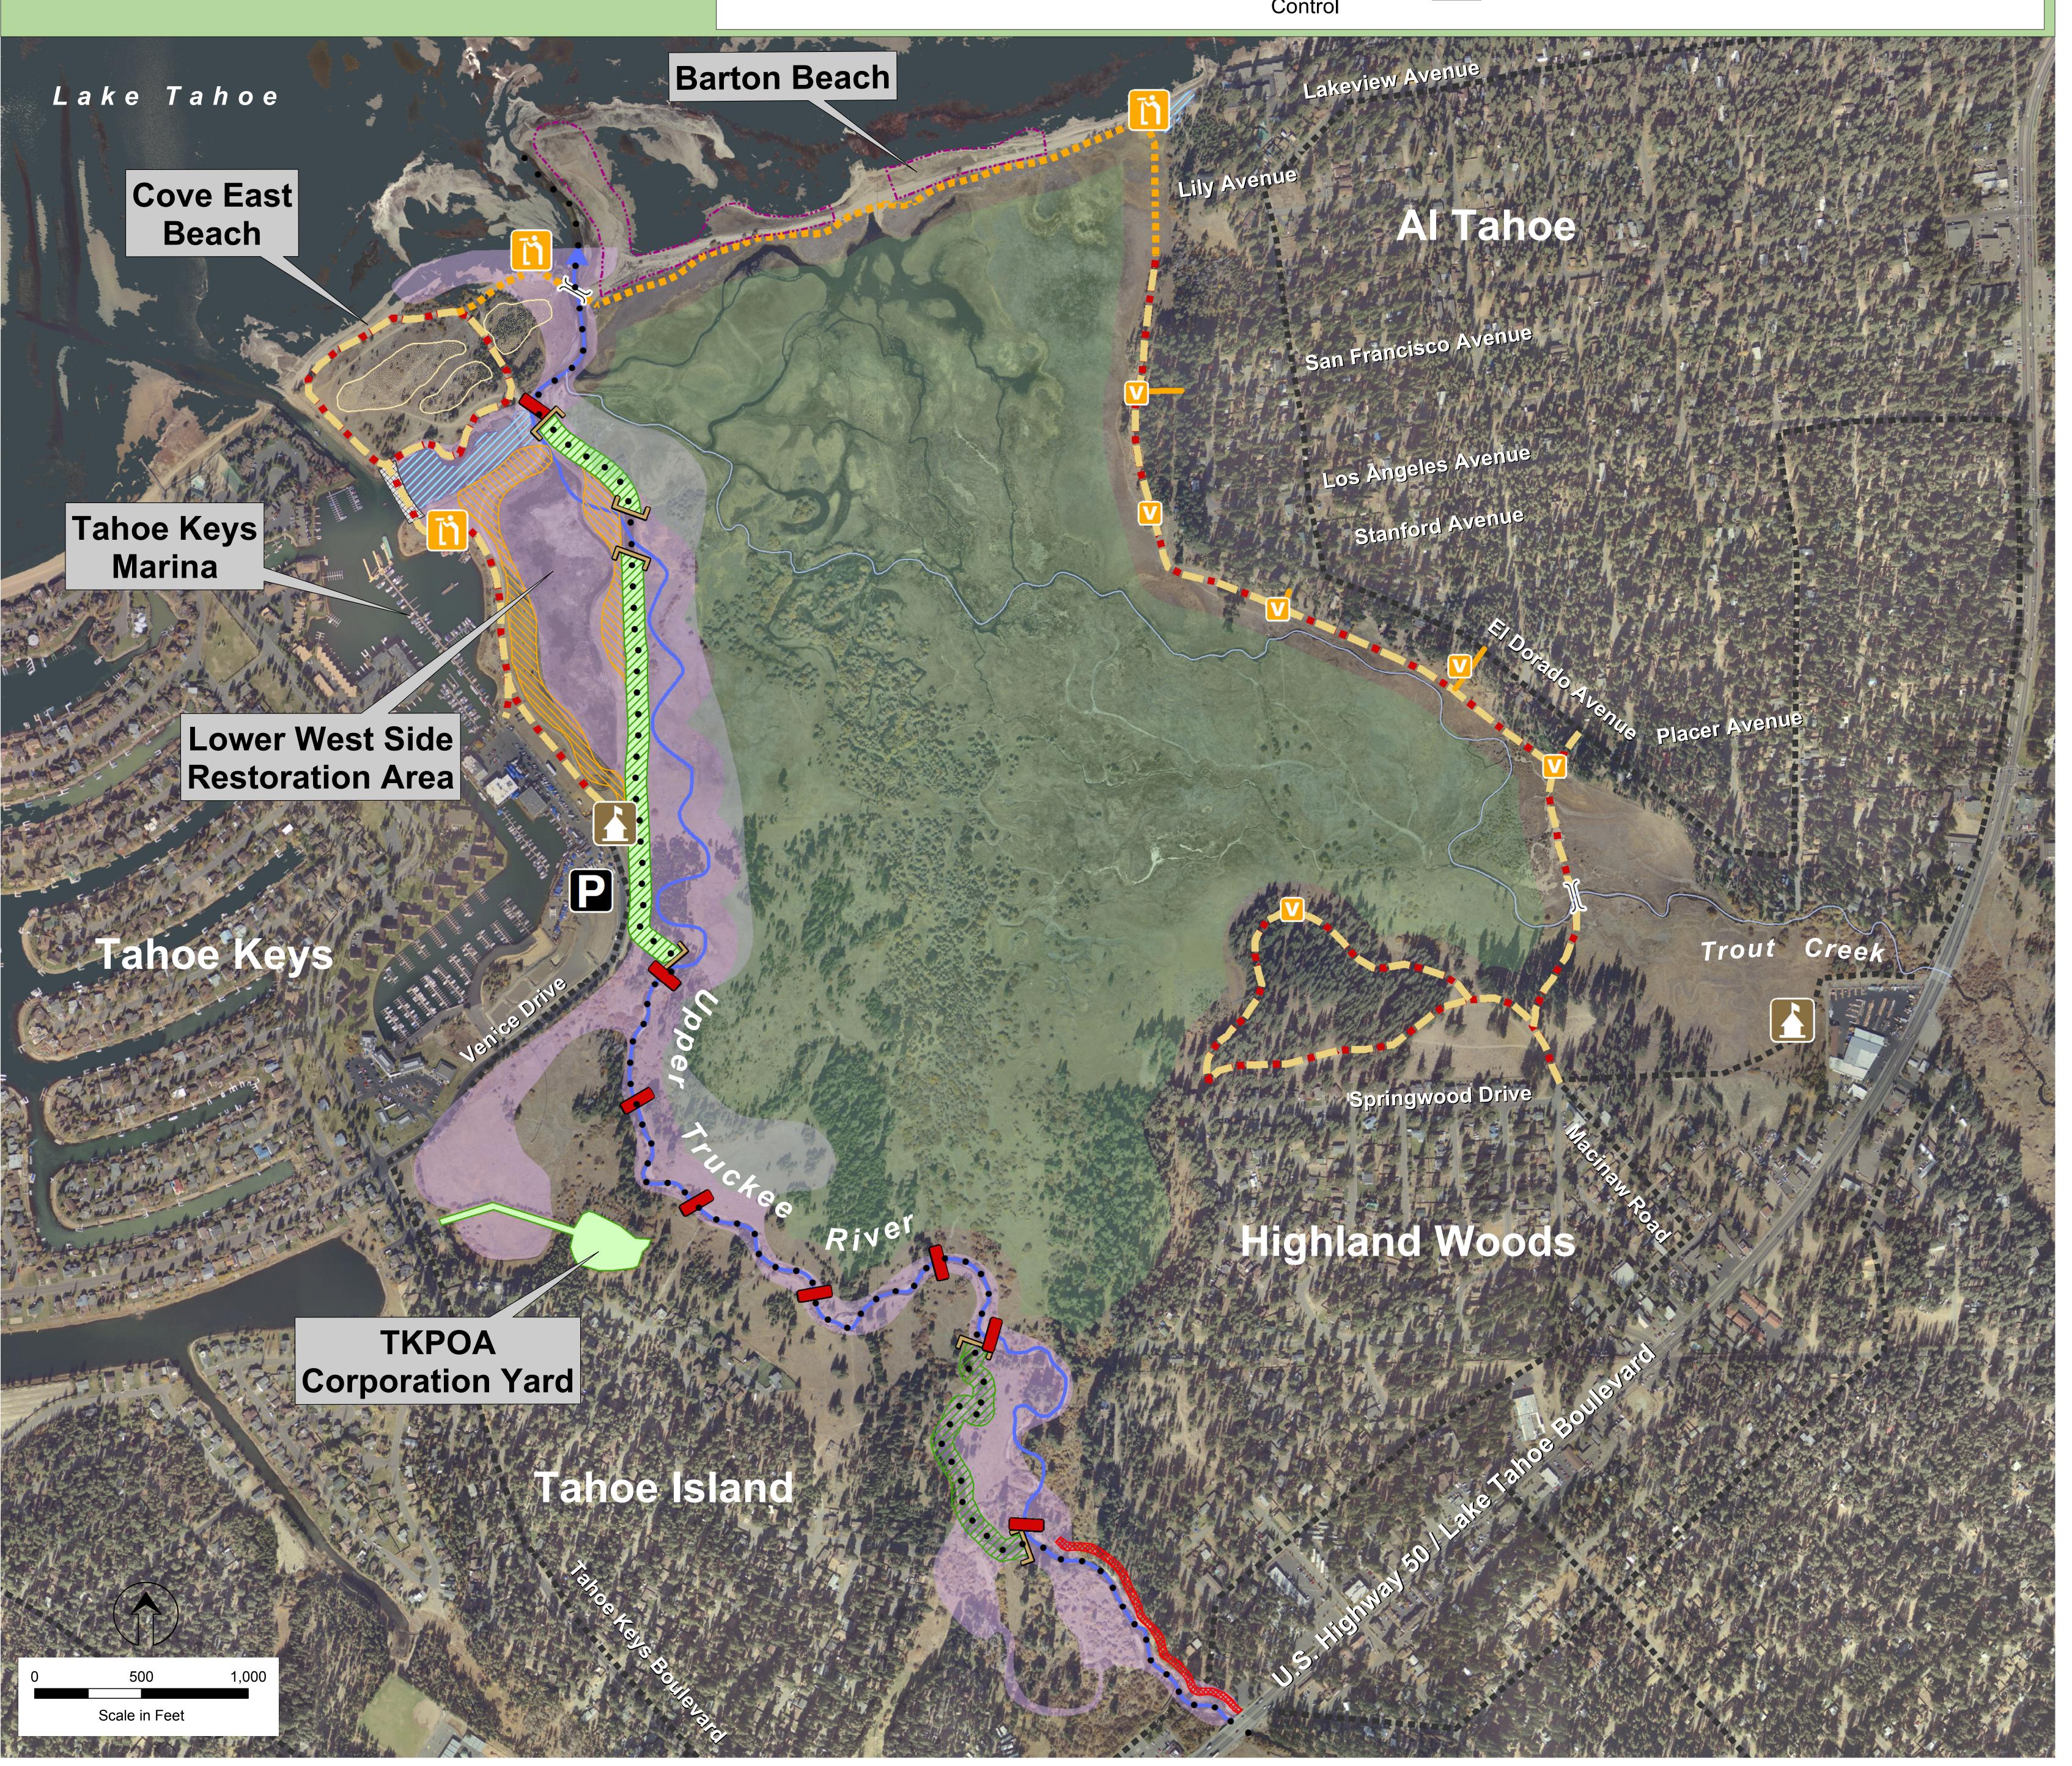

## **Existing Features Proposed Public Access Features Proposed River and Floodplain Features** Low and Bankful Flow Channel 100 ft. River Station - Upper Truckee Viewpoint Active Floodplain Existing Regional Bike Trail Parking Observation Area Removal of Reserve Fill **Proposed Habitat Features** Boardwalk Partial Fill of Existing Channel Core Habitat Area Lagoon Bike Path **Proposed Engineered Features** Lateral Grade Restored Meadow Restored Dune Pedestrian Trail **Bank Protection** Control Tahoe Yellow Cress Restricted Use Area □ Bridge Vertical Grade Bulkhead/Levee Control